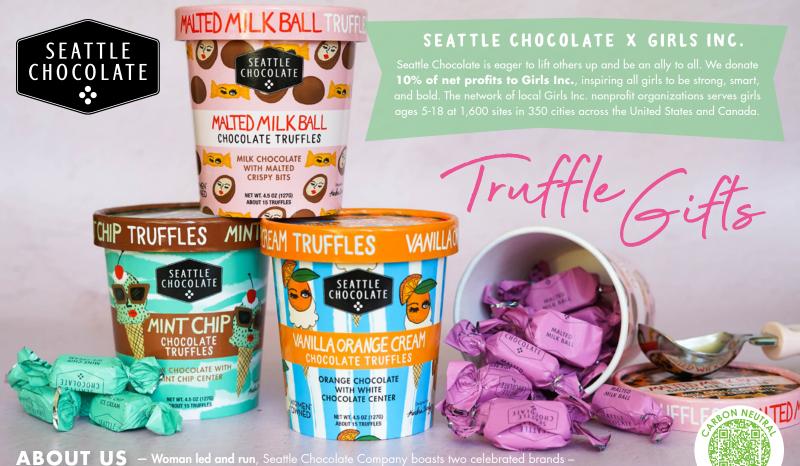

## MALTED MILK BALL PINT

4.5oz. (about 14 pieces) CASE: 12 count ITEM: 411735

Just like you remember. We recreated the taste experience of chocolate malt with our signature milk chocolate covering malted milk chocolate loaded with sweet-and-salty crispy bits.