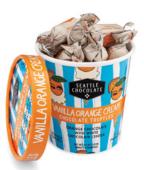

# VANILLA ORANGE CREAM PINT

4.5oz. (about 14 pieces) CASE: 12 count ITEM: 411736

Inspired by every kid's favorite frozen treat, this tangy truffle delivers an all-natural citrus bite. Annatto extract tints a white chocolate shell over our magical white chocolate blended with orange oil. We double-dare you to resist!

> NON-GMO | GLUTEN-FREE | KOSHER DAIRY RAINFOREST ALLIANCE CERTIFIED COCOA