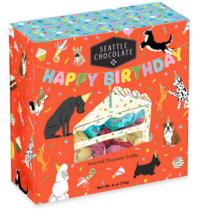

#### HAPPY BIRTHDAY TRUFFLE BOX 60z.

on to learn m

CASE: 5 ITEM: 409633

About 20 pieces.

INCLUDES: Birthday Cake Batter, Champagne, Dark Sea Salt Toffee, Malted Milk Ball, and Milk Chocolate truffles. KOSHER DAIRY | NON-GMO