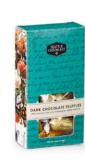

truffles (About 39 pieces)

NON-GMO | KOSHER DAIRY

81014 11147

DARK CHOCOLATE TRUFFLES 4oz.

CASE: 12 ITEM: 409640

INCLUDES: Dark Sea Salt Toffee, Salted Almond, and Champagne (with natural popping candy) NON-GMO | GLUTEN-FREE |