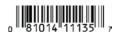

### MINT CHIP PINT

4.5oz. (about 14 pieces) CASE: 12 count ITEM: 411734

The planet's most popular ice cream gets our meltaway treatment! Micro-chocolate chips and double-distilled peppermint oil are swirled in a white chocolate center and wrapped in a rich, 60% dark chocolate shell. Yes, please. NON-GMO | GLUTEN-FREE | KOSHER DAIRY